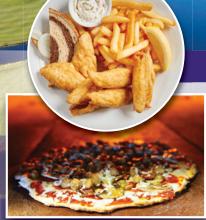

#### FRIDAY

- Fish Fry
- \$7 House Old Fashioneds

#### **SUNDAY**

- \$14 Two-topping Pizzas
- \$13 Chicken, Stuffing.
- Gravy & Mashed Potatoes
- \$6 Mimosas