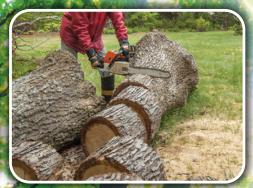

by Pro Xteriors

Lot & land clearing • Tree removal, Hauling, Trimming, Pruning & More

★ We specialize in removal of trees in ALL SEASONS!

> **Fully insured** with Workman's Comp!

- ★ Time to call the experts! Over 40 years of experience!
- ★ Start to finish support with one of our trusted advisors!