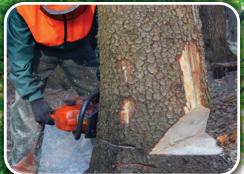

by Pro Xteriors

Lot & land clearing • Tree removal, Hauling, Trimming, Pruning & More

★ We specialize in removal of trees in ALL SEASONS!

> **Fully insured** with Workman's Comp!

- ★ Time to call the experts! Over 40 years of experience!
- ★ Start to finish support with one of our trusted advisors!