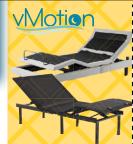

## **ADJUSTABLE BED BASE UPGRADE**

with any v7 or above Mattress Set Purchase Twin XL, Queen, King or Split King

One coupon per transaction. Not applicable on previous purchases. Discounts are off regular retail prices. Some restrictions apply Expires 3-31-2025.