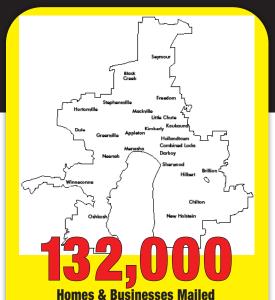

→ AUG 2026

2026

2026

**→** APR

JUNE

**→ NOV** 2026

- 132,000 GUARANTEED DISTRIBUTION to Homes & Businesses
- FREE ADDED DISTRIBUTION to Racks in Many Local Businesses
- FREE Online Presence
- PLUS Professional Design Services, Full Color Printing, All Distribution Charges, Postal Certification

| LOCATION                     | ZIP<br>CODE |  |  |
|------------------------------|-------------|--|--|
| Appleton North/Mackville     | 54913       |  |  |
| Appleton West/Grand Chute    | 54914       |  |  |
| Appleton East                | 54911       |  |  |
| Appleton South/Darboy        | 54915       |  |  |
| Neenah                       | 54956       |  |  |
| Menasha                      | 54952       |  |  |
| Greenville                   | 54942       |  |  |
| Hortonville/Stephensville    | 54944       |  |  |
| Dale                         | 54931       |  |  |
| Little Chute                 | 54140       |  |  |
| Kaukauna/Freedom/Hollandtown | 54130       |  |  |
| Forest Junction              | 54123       |  |  |
| Kimberly                     | 54136       |  |  |
| Sherwood                     | 54169       |  |  |
| Combined Locks               | 54113       |  |  |
| Black Creek                  | 54106       |  |  |
| Seymour                      | 54165       |  |  |
| Hilbert                      | 54129       |  |  |
| Brillion                     | 54110       |  |  |
| Chilton                      | 53014       |  |  |
| New Holstein                 | 53061       |  |  |
| Winneconne                   | 54986       |  |  |
| Oshkosh North                | 54901       |  |  |
| Oshkosh West                 | 54904       |  |  |
| Oshkosh South                | 54902       |  |  |